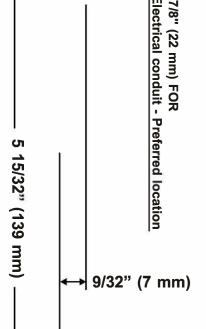

# DRYER MOUNTING TEMPLATE

# Fix this card to the wall.

**Drill 4 holes** 

(A. B. C. D. 5/16" (8 mm) diameter: 1-3/8" (35 mm) depth.)